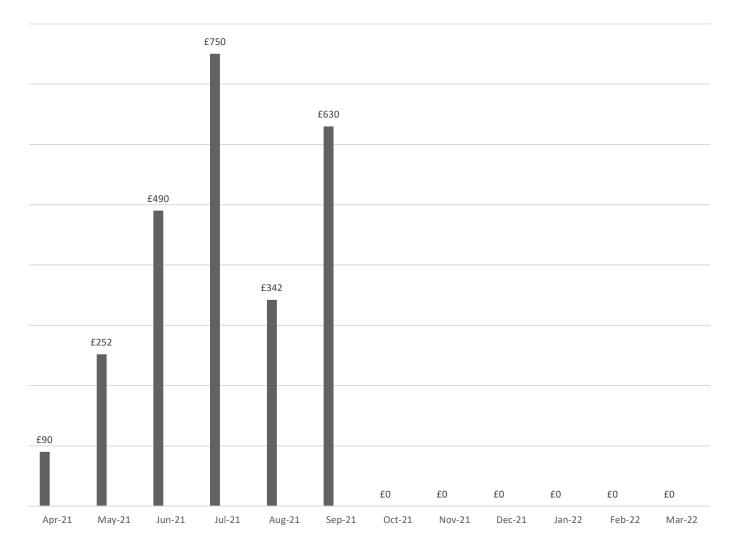

| S106                                   | 44776                  | 54432 to date                                                                    | 0                      |
| Local Maintenance<br>Partnership (LMP) | 1844                   | 1691                                                                             | 1691                   |
| VAT Reclaim                            | 11303                  | 13411 to date                                                                    |                        |
| Miscellaneous Income                   | 12.83<br>(wayleave)    | 12.83 (wayleave)                                                                 | 12.83<br>(wayleave)    |

#### Shortlanesend Village Hall Inc 2020-21



#### Shortlanesend Village Hall Income 2021-22



## Predicted Expenditure 2021-22 – Payroll

| Staff Costs                                                 | 2020 -<br>2021<br>Actual                                                                                      | 2021-22<br>Predicted | 2022-23<br>Predicted                                                                                                                                                                                                       | Notes | Running<br>Total |
|-------------------------------------------------------------|---------------------------------------------------------------------------------------------------------------|----------------------|-------------------------------------------------------------------------------------------------------------