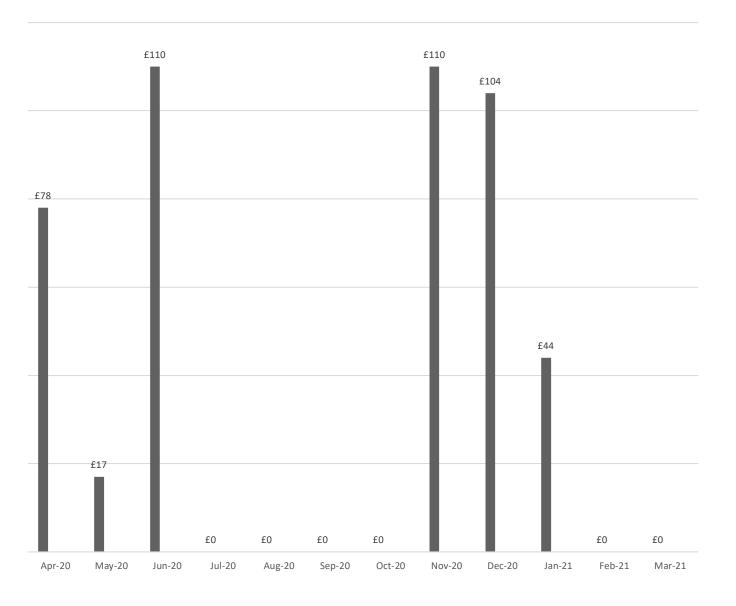

| 40000                  |
| S106                                   | 44776                  | 54432 to date                                                                    | 0                      |
| Local Maintenance<br>Partnership (LMP) | 1844                   | 1691                                                                             | 1691                   |
| VAT Reclaim                            | 11303                  | 13411 to date                                                                    |                        |
| Miscellaneous Income                   | 12.83<br>(wayleave)    | 12.83 (wayleave)                                                                 | 12.83<br>(wayleave)    |

#### Shortlanesend Village Hall Inc 2020-21



#### Shortlanesend Village Hall Income 2021-22



## Predicted Expenditure 2021-22 – Payroll

| Staff Costs                                                 | 2020 -<br>2021<br>Actual                                                                                      | 2021-22<br>Predicted | 2022-23<br>Predicted                                                                                                                                                                                                       | Notes | Running<br>Total |
|-------------------------------------------------------------|---------------------------------------------------------------------------------------------------------------|----------------------|-----------------------------------------------------------